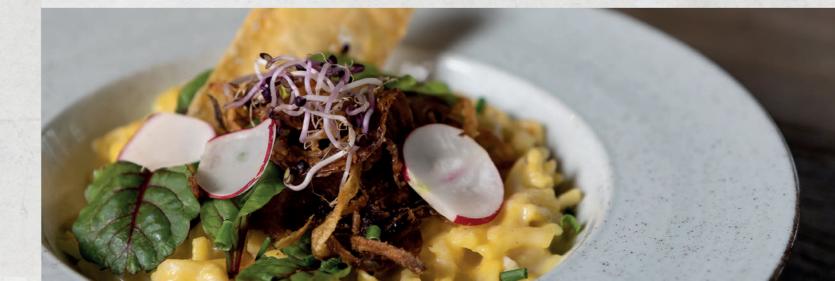

#### **FAVOURITE DISHES**

| Serviettenknödel auf Champignonragout  Fried pocket dumplings with a fine mushroom ragout and fresh herbs                                                                | 15.5 |
|--------------------------------------------------------------------------------------------------------------------------------------------------------------------------|------|
| Hähnchenbrust im Knuspermantel Crispy coated chicken breast with grilled market vegetables, fine cream sauce and potato croquettes                                       | 17.1 |
| Rinderroulade nach Omas Rezept Grandma's beef roulade with bacon and pickles, braised in red wine gravy. Served with apple-braised cabbage and delicious butter spätzle. | 24.1 |
| Klassische Metzger-Maultaschen Swabian type infused ravioli with melted onions, served with potato salad and dark beer gravy                                             | 14.9 |

# Did you already know... that Maultaschen are also called "Herrgottsbscheißerle"?

So told at least ... The story says that wise monks from the monastery Maulbronn hid meat in the pasta dough, because eating meat during the Lent was not allowed – in the hope that God would not notice them.