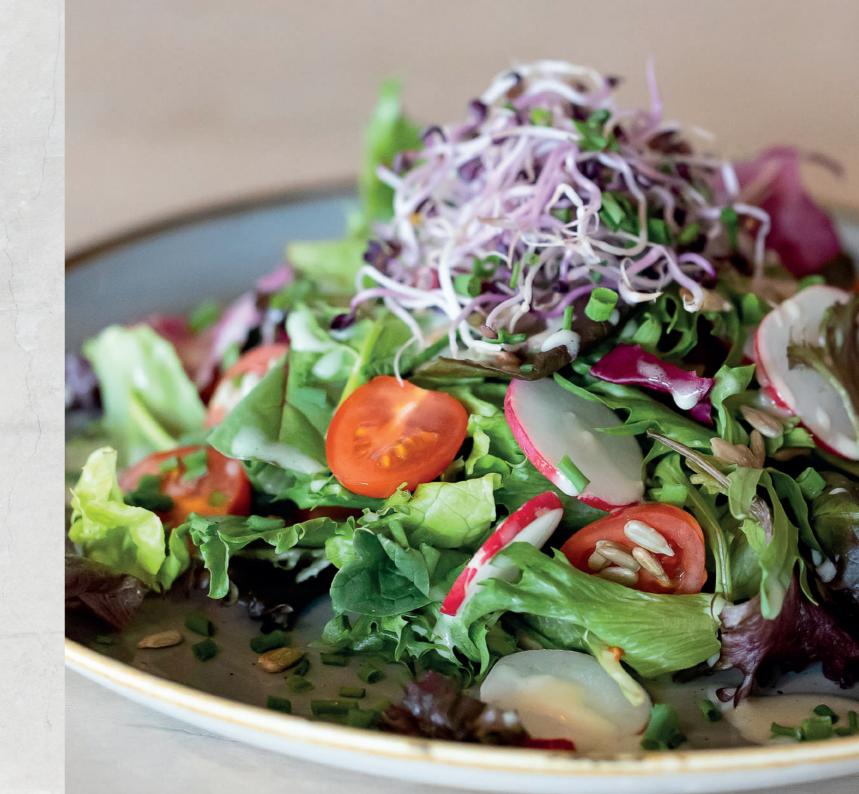

### SALADS, BOWLS & MORE

| ✓ Lieblings-Salat Our mix of colorful lettuce with sun-ripened cocktail tomatoes, radishes, sunflower seeds, and your choice of dressing                  | 10.9 |
|-----------------------------------------------------------------------------------------------------------------------------------------------------------|------|
|                                                                                                                                                           | 5.5  |
| ♠ Lehners-Bowl The vitamin bowl with marinated lettuce, avocado, chickpeas, sun-dried tomatoes, beetroot and lentil quinoa salad, refined with sour cream | 15.5 |
| ★ Wirtshaus-Bowl     Fried potatoes, lentil quinoa salad, radishes and marinated baby spinach, refined with sour cream                                    | 12.1 |
| Allgäuer Ofenkartoffel Hot baked potato with zesty sour cream and a mixed side salad                                                                      | 10.9 |