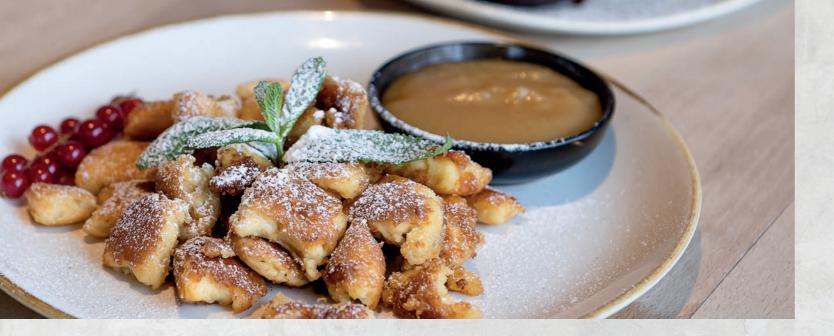

#### DESSERT

| Karamellisierter Kaiserschmarrn Caramelised sweet cut up pancakes with raisins and applesauce                           | 8.0 |
|-------------------------------------------------------------------------------------------------------------------------|-----|
| Warmer Apfelstrudel Warm apple strudel with vanilla sauce and cream                                                     | 7.0 |
| Warmes Schokoladenküchlein Small chocolate cake with a caramel core, served with a scoop of vanilla ice cream and cream | 8.5 |