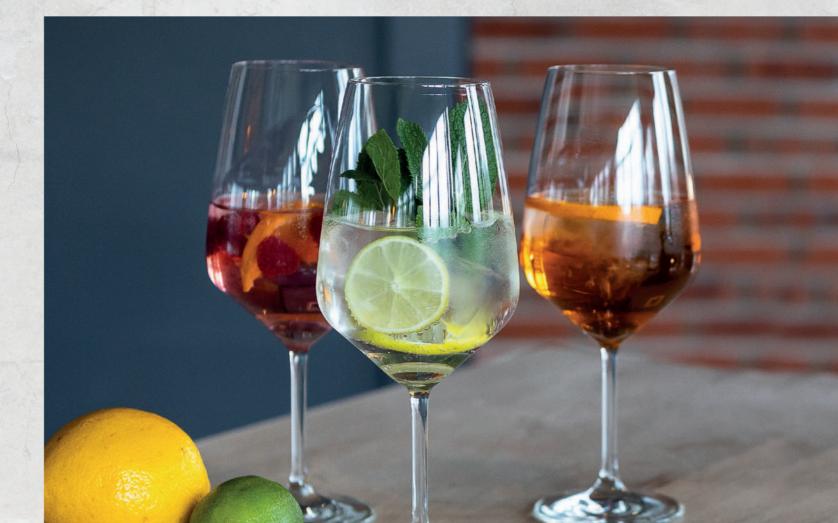

#### HOMEMADE

| Blueberry, Honey, Lemon juice, Soda                            | 6.9 |
|----------------------------------------------------------------|-----|
| Cranberry-ginger-lemonade Cranberry, Ginger, Lemon juice, Soda | 6.9 |
| Ginger-mint-lemonade Ginger, Mint, Lemon juice, Soda           | 6.9 |
| Herb-lemonade<br>Local herbs, Lemon, Apple, Soda               | 6.9 |
| Bergamot-lemon-lemonade Bergamot, Lemon, Soda                  | 6.9 |
| Ice tea Lemon or Peach                                         | 6.9 |

# NEWS FROM YOUR WIRTSHAUS

#WIRTSHAUSLIEBE

Homemade Refreshments

> Enjoy our delicious homemade Ice teas and lemonades.

Monday 6 - 10 p.m.

Roll the dice for the price of your cocktail.\* |umbos + | €

\*except before and on public holidays