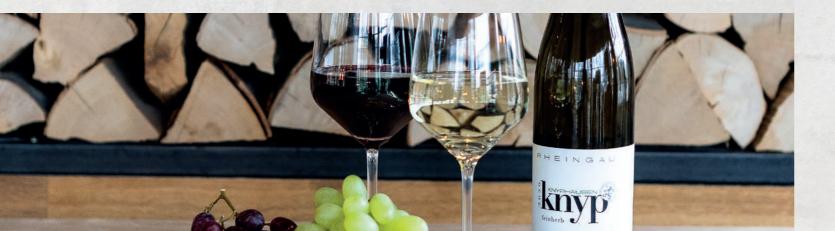

#### WHITE WINES

| Weingut Winter, Grauburgunder (Pinot Gris) "Hillview", dry Germany, Rheinhessen Lemon balm, honeydew melon, a little bitter almond, fizzy.                                                                                                   | 0,2l 6.9<br>0,75l 24.0 |
|----------------------------------------------------------------------------------------------------------------------------------------------------------------------------------------------------------------------------------------------|------------------------|
| Weingut Johannes Kopp, Weißburgunder (Pinot Blanc), "Black Forest Heritage", dry Germany, Baden The rich loessial soils, clay soils and clays of Baden produce a full-bodied and melted Burgundy with juicy apricot, melon and citrus fruit. | 0,2l 6.l<br>0,75l 22.0 |
| Frederik zu Knyphausen, Riesling "Knyp", off-dry Germany, Rheingau Puristic, straight, vineyard peach, juicy tartness, a treat!                                                                                                              | 0,2l 6.4<br>0,75l 23.0 |

#### Our wine recommendation:

WEINGUT HEITLINGER

Weingut Heitlinger, Pinot Gris, dry Germany, Württemberg

0,751 27.0

Straw yellow in the glass, zesty nose, earthy & fruity. Good texture on the palate, lively, nice acidity, some tropical fruits and apple.

#### RED WINES

| Weingut Johannes Kopp, Spätburgunder (Pinot Noir), dry<br>Germany, Baden<br>Berries, hint of chocolate, silky texture, delicate tannins.              | 0,2l 6.9<br>0,75l 23.0 |
|-------------------------------------------------------------------------------------------------------------------------------------------------------|------------------------|
| Weingut Pfaffl, Zweigelt, dry Austria, Weinviertel Dark berries, prunes, black pepper, mature tannins.                                                | 0,2l 7.4<br>0,75l 25.0 |
| Weingut Wilhelm Kern, Samtrot "Wasn Hasn", dry  Germany, Württemberg  A German red wine to fall in love with a lot of color, fruit and happiness in a | 0,75l 33.0 a glass.    |