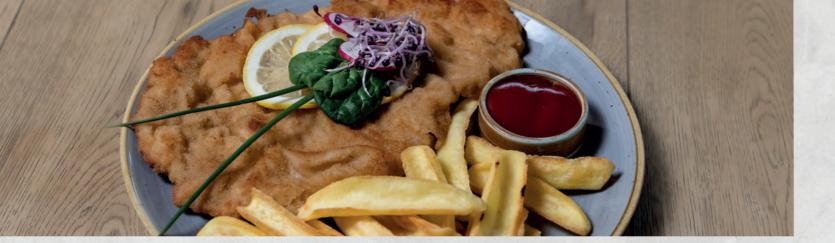

|    | Unser großes Wirtshaus-Schnitzel Pork schnitzel with crispy breadcrumbs baked in clarified butter, served with french fries and ketchup | 18.2  |
|----|-----------------------------------------------------------------------------------------------------------------------------------------|-------|
|    | Wiener Schnitzel Thinly pounded veal schnitzel, breaded and baked in clarified butter, served with roast potatoes and cranberries       | 26.5  |
| 80 | Veganes Schnitzel – 100% flavor – 0% meat Vegan schnitzel with seasonal vegetables, french fries and ketchup                            | 17.1  |
|    | Würziges Putengeschnetzeltes "Züricher Art" Spicy turkey strips with fresh mushrooms in a light cream gravy and fine egg-spätzle        | 17.8  |
| •  | Original Allgäuer Käsespätzle Cheese spätzle with three melted cheeses, melted onions and golden fried onions                           | 13.8  |
|    | Flammkuchen "nach klassischem Rezept" Tarte Flambée – topped with herbal sour cream, crunchy bacon, red onion and fresh chives          | 10.9  |
|    | Upon request, with extra cheese                                                                                                         | + 2.5 |
|    | Wurstsalat Sausage salad with ring bologna, pickles, red onion and mustard                                                              | 9.0   |
|    | with roast potatoes                                                                                                                     | +4.5  |
|    | with Emmentaler cheese                                                                                                                  | +2.5  |