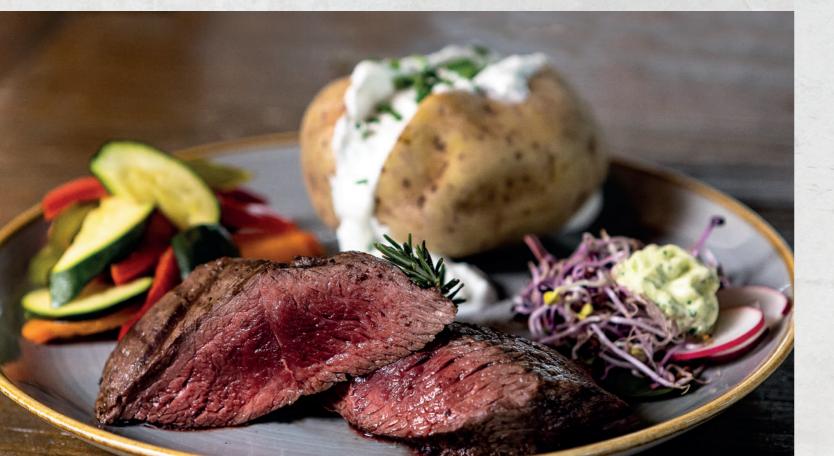

#### STEAKS

Pasture beef steaks (250g gross weight)

31.7

31.7

| Lehnsherrensteak - grilled to your de     | sire                       |
|-------------------------------------------|----------------------------|
| Beef steak served with grilled vegetables | s, baked potato with zesty |
| sour cream and herb butter                |                            |

Pfefferkrustensteak – grilled to your desire
Beef steak served with french fries, ketchup and herb butter