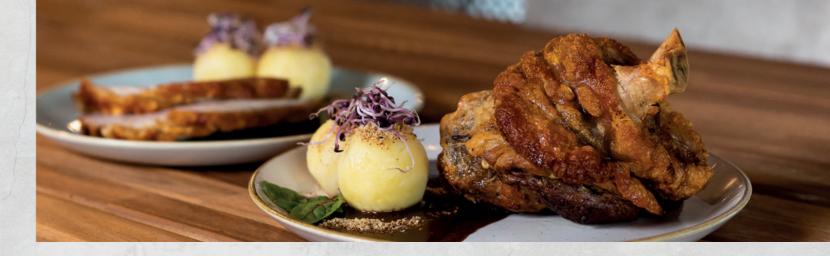

#### **OUR SPECIALITY**

(while stocks last)

| Knusprige ganze Schweinshaxe aus dem Ofen                                                                         | 21.0 |
|-------------------------------------------------------------------------------------------------------------------|------|
| Crispy pork knuckle fresh from the oven in a dark beer gravy served with two potato dumplings and German coleslaw |      |
|                                                                                                                   |      |
| Ofenfrischer Schweinekrustenbraten                                                                                | 17.5 |
| Oven fresh roast pork (shoulder cut) in dark beer gravy served                                                    |      |
| with two potato dumplings and German coleslaw                                                                     |      |

#### Schweinekrustenbraten & Schweinshaxe

Lehners favorites – traditional dishes and true classics of a Wirtshaus!

Our pork crust roast, the piece of pork shoulder – only rubbed with salt and pepper – is cooked overnight in the oven at low temperature and thus gently until the meat is soft. To get the crust also nice and crispy, we add heat. This process is called suitable "krusten".

The pork knuckle – served at Lehners as a whole knuckle – is based on the same principle as the prepared pork crust roast. It even takes a bit longer in the oven and for the "krusten" we take more time to give you a really nice crust.