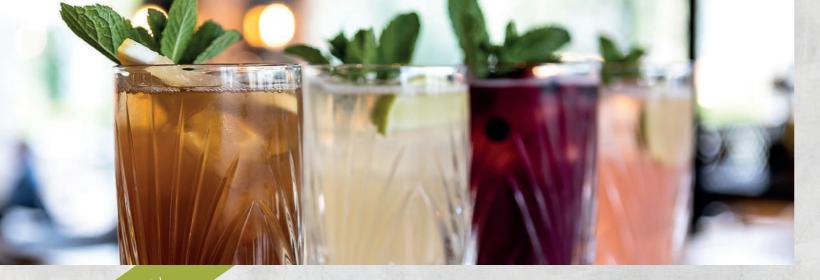

#### HOMEMADE

| Blueberry, Honey, Lemon juice, Soda                            | 6.9 |
|----------------------------------------------------------------|-----|
| Cranberry-ginger-lemonade Cranberry, Ginger, Lemon juice, Soda | 6.9 |
| Ginger-mint-lemonade Ginger, Mint, Lemon juice, Soda           | 6.9 |
| Herb-lemonade<br>Local herbs, Lemon, Apple, Soda               | 6.9 |
| Bergamot-lemon-lemonade Bergamot, Lemon, Soda                  | 6.9 |
| Ice tea Lemon or Peach                                         | 6.9 |

# NEWS FROM YOUR WIRTSHAUS

#WIRTSHAUSLIEBE

Homemade Refreshments

> Enjoy our delicious homemade Ice teas and lemonades.

Monday 6 - 10 p.m.

Roll the dice for the price of your cocktail.\* |umbos + | €

\*except before and on public holidays