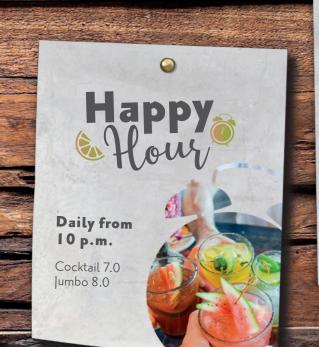

The cocktails "Bartenders secrets" are excluded from the happy hour!

Daily from 10 p.m.

Cocktails 7.0 | umbos 8.0

secret tip