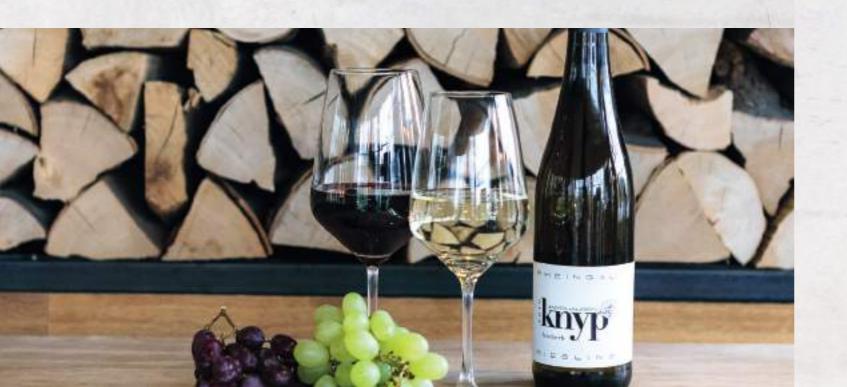

#### WHITE WINES

| Winery Winter, Pinot Gris "Hillview", dry<br>Germany, Rheinhessen<br>Lemon balm, honeydew melon, a little bitter almond, fizzy.                                                                                             | 0,2l 6.9<br>0,75l 24.0 |
|-----------------------------------------------------------------------------------------------------------------------------------------------------------------------------------------------------------------------------|------------------------|
| Winery Johannes Kopp, Pinot Blanc, "Black Forest Heritage", dry Germany, Baden The rich loessial soils, clay soils and clays of Baden produce a full-bodied and melted Burgundy with juicy apricot, melon and citrus fruit. | 0,2l 6.1<br>0,75l 22.0 |
| Frederik zu Knyphausen, Riesling "Knyp", off-dry Germany, Rheingau Puristic, straight, vineyard peach, juicy tartness, a treat!                                                                                             | 0,2l 6.4<br>0,75l 23.0 |

#### Rosé WINES

| Winery Kitzer, "Dreisatz" Rosé, dry Germany, Rheinhessen The Rhine-Hessian composition of Portugieser and Spätburgunder (Pinot Noir)                                                                                              | 0,2l 6.9<br>0,75l 24.0 |
|-----------------------------------------------------------------------------------------------------------------------------------------------------------------------------------------------------------------------------------|------------------------|
| results in a juicy rosé with tempting scents of strawberry, raspberry, and cherry.                                                                                                                                                |                        |
| Oberkircher Winzer, Vinum Nobile Rosé, dry Germany, Baden The Vinum Nobile Rosé, a composition of pinot noir and merlot with ripe fruit aromas of raspberries and strawberries, embodies the Mediterranean charme of the Ortenau. | 0,2l 6.9<br>0,75l 24.0 |

#### RED WINES

| Winery Johannes Kopp, Pinot Noir, dry Germany, Baden Berries, hint of chocolate, silky texture, delicate tannins.                                  | 0,2l 6.4<br>0,75l 23.0   |
|----------------------------------------------------------------------------------------------------------------------------------------------------|--------------------------|
| Winery Pfafft, Zweigelt, dry Austria, Weinviertel Dark berries, prunes, black pepper, mature tannins.                                              | 0,2l 7.4<br>0,75l 25.0   |
| Winery Wilhelm Kern, Samtrot "Wasn Hasn", dry  Germany, Württemberg  A German red wine to fall in love with a lot of color, fruit and happiness in | 0,75l 33.0<br>n a glass. |