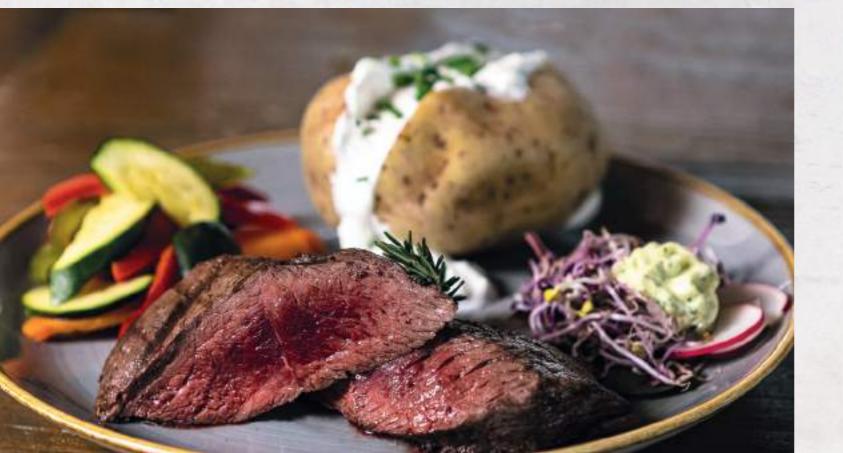

#### STEAKS

Pasture beef steaks (250g gross weight)

| Lehnsherrensteak Beef steak served with grilled vegetables, baked potato with zesty sour cream and herb butter | 31.7 |
|----------------------------------------------------------------------------------------------------------------|------|
| Pfefferkrustensteak                                                                                            | 31.7 |

Beef steak served with french fries, ketchup and herb butter