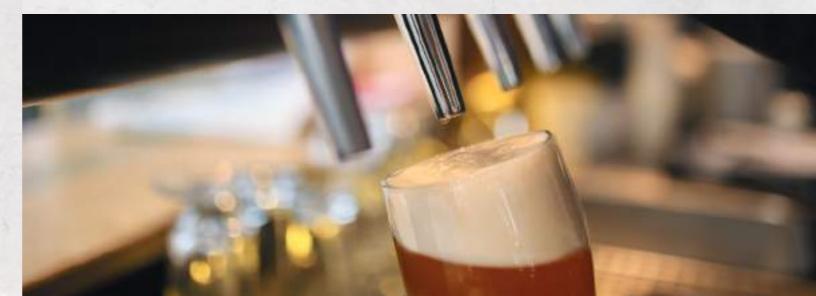

#### DRAFT BEER

| Hatz Pilsner Pale gold, strongly hopped beer with fine creamy foam My beer character: off-dry, aromatic, hoppy Alcohol content 4.9 vol%, 11.7% original gravity                                                  | 0,3l 3.6<br>0,5l 4.9 |
|------------------------------------------------------------------------------------------------------------------------------------------------------------------------------------------------------------------|----------------------|
| Hatz Export  Malt aroma, pale golden yellow, robust and slightly sweet  My beer character: full-bodied, malty, quaffable  Alcohol content 5.2 vol%, 12.4% original gravity                                       | 0,41 4.3             |
| Hatz cellar beer Unfiltered cellar beer, nicely rounded flavour, just like 100 years ago My beer character: full-bodied, malty, aromatic Alcohol content 5.2 vol%, 12.4% original gravity                        | 0,4l 4.3             |
| Hatz Natural cloudy wheat beer Slightly cloudy wheat beer, full-bodied, with a fruity, spicy taste My beer character: big on banana, cloves, and all the yeast Alcohol content 5.2 vol%, 12.12% original gravity | 0,3l 3.6<br>0,5l 4.9 |
| One litre of beer Pilsner, wheat beer, export, cellar beer, Shandy or Russ                                                                                                                                       | 1,01 9.5             |
| Shandy/Dudler Export beer with lemonade or Almdudler                                                                                                                                                             | 0,41 4.3             |
| Russ Wheat beer with lemonade – refreshing                                                                                                                                                                       | 0,51 4.9             |

#### BOTTLED BEER

| Hatz Dark wheat beer A strong, dark wheat beer, chocolate-coloured and clouded with yeast Full-bodied beer with a malty flavour My beer character: malty, fruity, full-bodied Alcohol content 5.2 vol%, 12.3% original gravity | 0,5l  | 4.9 |
|--------------------------------------------------------------------------------------------------------------------------------------------------------------------------------------------------------------------------------|-------|-----|
| Hatz Crystal wheat beer Crystal clear, sparkling wheat beer with a refreshing taste My beer character: crisp, fruity Alcohol content 5.2 vol%, 12.2% original gravity                                                          | 0,5l  | 4.9 |
| Beer of the month Ask our service staff about the current beer of the month                                                                                                                                                    | 0,33l | 3.9 |
| Erdinger non alcoholic                                                                                                                                                                                                         | 0,5l  | 4.9 |
| [BLEIFREI*] Shandy - non alcoholic Naturally cloudy, non alcoholic beer with zesty fresh lemon juice                                                                                                                           | 0,33l | 3.6 |
| [BLEIFREI*] Naturally cloudy - non alcoholic A refreshing, unfiltered non-alcoholic Pilsner with the full original taste of the yeast! A wonderful thirst quencher without any alcohol.                                        | 0,331 | 3.6 |