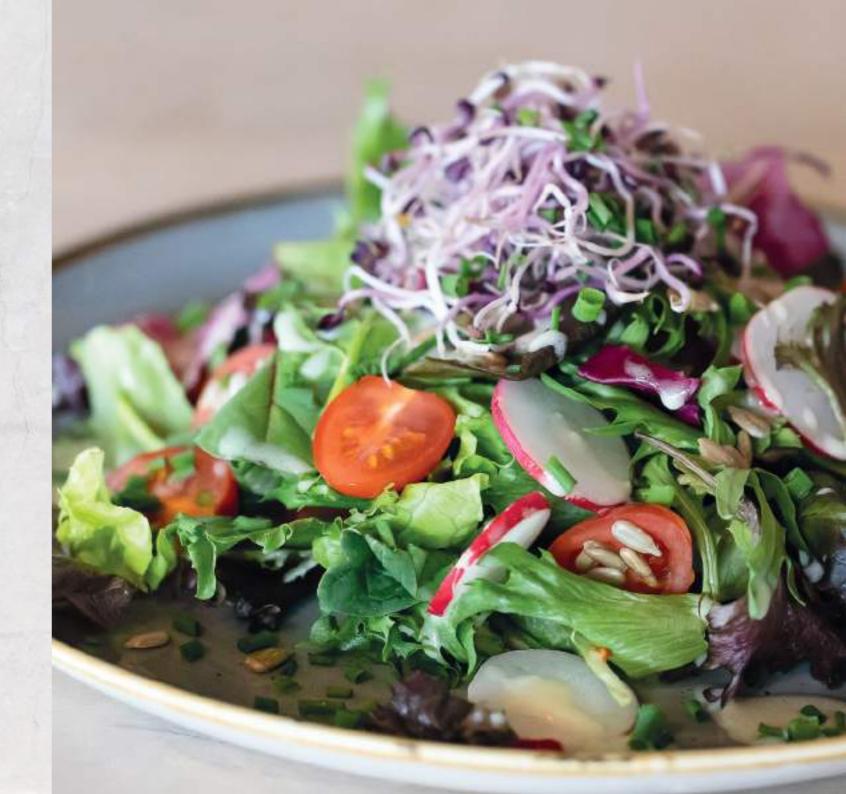

#### SALADS, BOWLS & MORE

| ★ Lieblings-Salat     Our mix of colorful lettuce with sun-ripened cocktail tomatoes, radishes, sunflower seeds and your choice of dressing                   | 10.9 |
|---------------------------------------------------------------------------------------------------------------------------------------------------------------|------|
| ● Our side salad                                                                                                                                              | 5.5  |
| ♠ Lehners-Bowl The vitamin bowl with marinated lettuce, avocado, chickpeas, sun-dried tomatoes, beetroot and aromatic couscous salad, refined with sour cream | 15.5 |
| Wirtshaus-Bowl<br>Fried potatoes, aromatic couscous salad, radishes and marinated baby spinach,<br>refined with sour cream                                    | 12.1 |
| Allgäuer Ofenkartoffel Hot baked potato with zesty sour cream and a mixed side salad                                                                          | 10.9 |