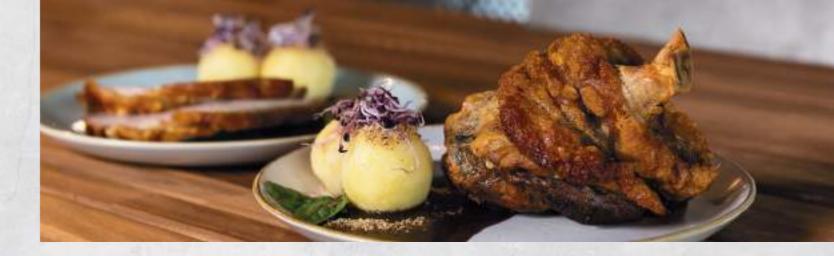

#### **OUR SPECIALITY**

(while stocks last)

| Knusprige ganze Schweinshaxe aus dem Ofen Crispy pork knuckle fresh from the oven in a dark beer gravy served with two potato dumplings and German coleslaw | 21.0 |
|-------------------------------------------------------------------------------------------------------------------------------------------------------------|------|
| Ofenfrischer Schweinekrustenbraten                                                                                                                          | 17.5 |
| Oven fresh roast pork (shoulder cut) in dark beer gravy served                                                                                              |      |
| with two potato dumplings and German coleslaw                                                                                                               |      |

#### Schweinekrustenbraten & Schweinshaxe

Lehners favorites – traditional dishes and true classics of a Wirtshaus!

Our pork crust roast, the piece of pork shoulder – only rubbed with salt and pepper – is cooked overnight in the oven at low temperature and thus gently until the meat is soft. To get the crust also nice and crispy, we add heat. This process is called suitable "krusten".

The pork knuckle – served at Lehners as a whole knuckle – is based on the same principle as the prepared pork crust roast. It even takes a bit longer in the oven and for the "krusten" we take more time to give you a really nice crust.