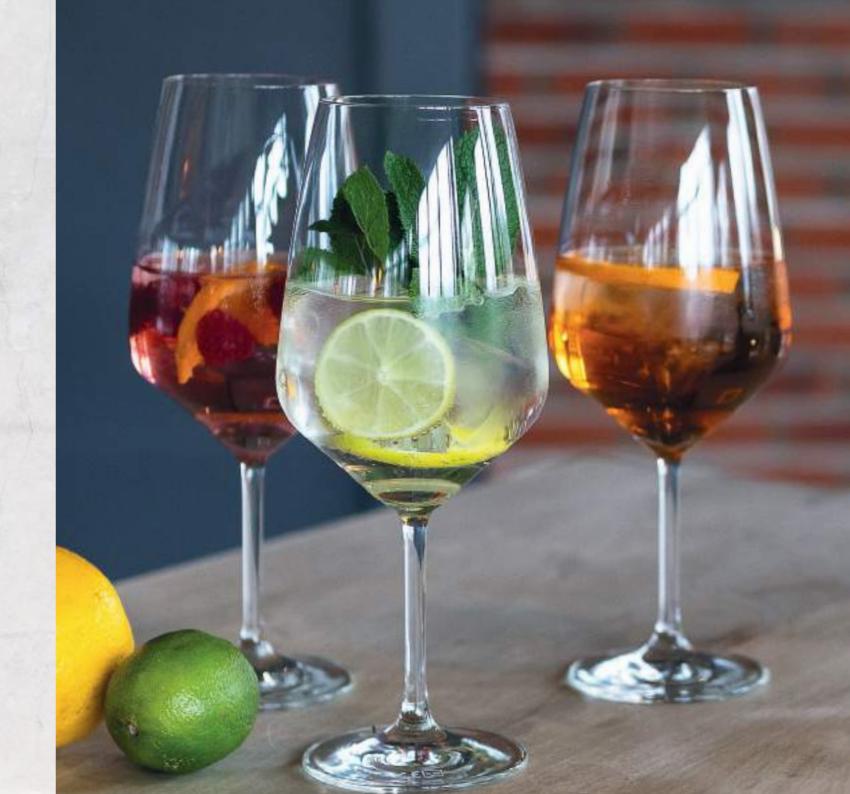

#### SPARKLING

Sparkling wines are excluded from our Happy Hour!

| White Wine Spritzer with our house wine                                                                      | 0,2l          | 4.5 |
|--------------------------------------------------------------------------------------------------------------|---------------|-----|
| Aperol Spritz<br>Secco, Aperol, Soda, Orange                                                                 | 0,2l          | 7.0 |
| Sarti Spritz Sarti Rosa, Secco, Soda, Lime                                                                   | 0,2l          | 7.0 |
| Lillet Wild Berry Lillet Blanc, Schweppes Russian Wild Berry, Wild berries, Orange                           | 0,21          | 7.0 |
| Hugo<br>Secco, Fresh mint, Elderflower, Soda                                                                 | 0,2l          | 7.0 |
| <b>Belsazar Berry</b><br>Belsazar Rosé, Schweppes Russian Wild Berry, Soda, Wild berries                     | 0,2l          | 7.0 |
| Kessler sparkling wine Classic "Sec" Germany Fresh apple, Pear, bright flowers, lively, delicately balanced. | 0,1l<br>0,75l |     |

#### Non alcoholic cocktails

| Caipi Dudler Almdudler (herbal lemonade), Lime, White sugar cane | 9.0 |
|------------------------------------------------------------------|-----|
| Coconut Kiss Pineapple, Coconut, Grenadine, Cream                | 9.0 |
| Safe Drive Home Orange, Pineapple, Lime, Grenadine               | 9.0 |

#### COCKTAILS

| Blaubeer Mojito<br>Pampero Blanco Rum, Lime, Mint, Soda, Blueberry, Honey                                         | 10.0 |
|-------------------------------------------------------------------------------------------------------------------|------|
| Caipirinha<br>Cachaça, White cane sugar, Lime                                                                     | 9.5  |
| Lady Killer<br>Gin, Triple Sec, Peach liqueur, Pineapple, Passion Fruit                                           | 9.5  |
| Long Island Ice Tea – Jumbo<br>White rum, Vodka, Gin, Tequila, Triple Sec, Lime, Pepsi Cola                       | 12.0 |
| <b>Mai Tai</b><br>Pampero Ron Añejo Especial, Captain Morgan Dark Rum, White rum,<br>Apricot Brandy, Almond, Lime | 10.0 |
| <b>Mojito</b><br>Pampero Blanco Rum, Lime, White cane sugar, Soda, Mint                                           | 10.0 |
| Moscow Mule<br>Smirnoff Vodka, Lime, Schweppes Ginger Beer, Cucumber                                              | 10.0 |
| Piña Colada<br>Captain Morgan Dark Rum, White rum, Coconut, Pineapple, Cream                                      | 10.0 |
| Prinz Mojito<br>Prinz Old Raspberry, Lime, Lemonade, Raspberry, Mint                                              | 10.0 |
| Sex on the Beach<br>Vodka, Peach liqueur, Grenadine, Lime, Peach, Cranberry                                       | 9.5  |
| Touch Down<br>Vodka, Apricot Brandy, Lime, Grenadine, Passion Fruit                                               | 9.5  |