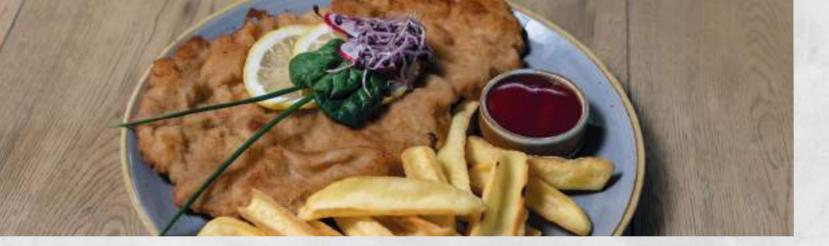

| Unser großes Wirtshaus-Schnitzel Pork schnitzel with crispy breadcrumbs baked in clarified butter, served with french fries and ketchup  | 18.2         |
|------------------------------------------------------------------------------------------------------------------------------------------|--------------|
| Wiener Schnitzel Thinly pounded veal schnitzel, breaded and baked in clarified butter, served with roast potatoes and cranberries        | 26.5         |
| ✓ Veganes Schnitzel – I 00% flavor – 0% meat Vegan schnitzel made from wheat proteins with seasonal vegetables, french fries and ketchup | 17.1         |
| Würziges Putengeschnetzeltes "Züricher Art" Spicy turkey strips with fresh mushrooms in a light cream gravy and fine egg-spätzle         | 17.8         |
| Original Allgäuer Käsespätzle<br>Cheese spätzle with three melted cheeses, melted onions and golden fried onions                         | 13.8         |
| Flammkuchen "nach klassischem Rezept" Tarte Flambée – topped with herbal sour cream, crunchy bacon, red onion and fresh chives           | 10.9         |
| Upon request, with extra cheese                                                                                                          | + 2.5        |
| Wurstsalat Sausage salad with ring bologna, pickles, red onion and mustard                                                               | 9.0          |
| with roast potatoes with Emmentaler cheese                                                                                               | +4.5<br>+2.5 |