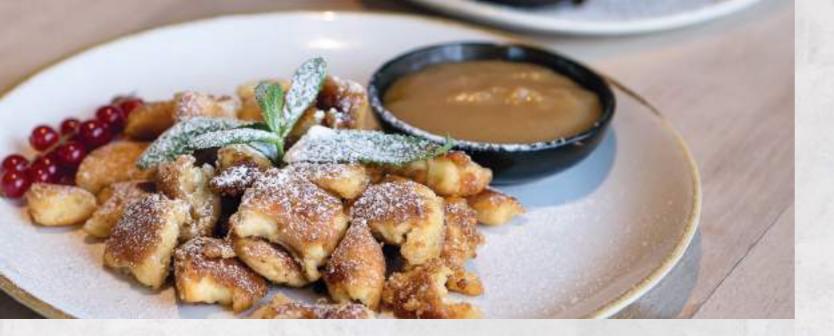

#### DESSERT

| Karamellisierter Kaiserschmarrn Caramelised sweet cut up pancakes with raisins and applesauce                           | 8.0 |
|-------------------------------------------------------------------------------------------------------------------------|-----|
| Warmer Apfelstrudel Warm apple strudel with vanilla sauce and cream                                                     | 7.0 |
| Warmes Schokoladenküchlein Small chocolate cake with a caramel core, served with a scoop of vanilla ice cream and cream | 8.5 |