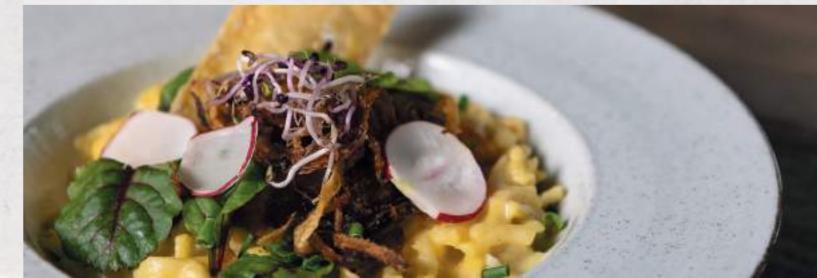

#### **OUR SPECIALITY**

(while stocks last)

| Knusprige ganze Schweinshaxe aus dem Ofen Crispy pork knuckle fresh from the oven in a dark beer gravy served with two potato dumplings and German coleslaw | 21.0 |
|-------------------------------------------------------------------------------------------------------------------------------------------------------------|------|
| Ofenfrischer Schweinekrustenbraten                                                                                                                          | 17.5 |
| Oven fresh roast pork (shoulder cut) in dark beer gravy served                                                                                              |      |
| with two potato dumplings and German coleslaw                                                                                                               |      |

#### Schweinekrustenbraten & Schweinshaxe

Lehners favorites – traditional dishes and true classics of a Wirtshaus!

Our pork crust roast, the piece of pork shoulder – only rubbed with salt and pepper – is cooked overnight in the oven at low temperature and thus gently until the meat is soft. To get the crust also nice and crispy, we add heat. This process is called suitable "krusten".

The pork knuckle – served at Lehners as a whole knuckle – is based on the same principle as the prepared pork crust roast. It even takes a bit longer in the oven and for the "krusten" we take more time to give you a really nice crust.