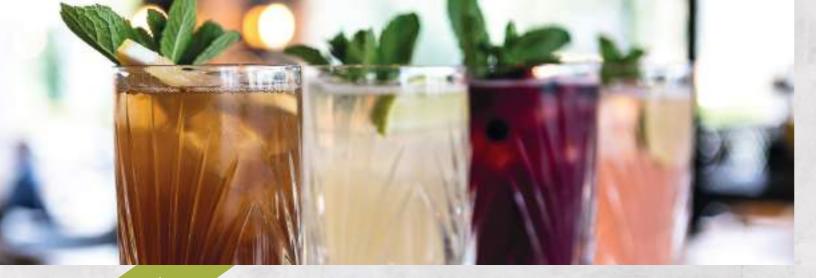

#### HOMEMADE

| Blueberry-lemonade<br>Blueberry, Honey, Lemon juice, Soda         | 6.9 |
|-------------------------------------------------------------------|-----|
| Cranberry-ginger-lemonade<br>Cranberry, Ginger, Lemon juice, Soda | 6.9 |
| Ginger-mint-lemonade Ginger, Mint, Lemon juice, Soda              | 6.9 |
| Bergamot-lemon-lemonade Bergamot, Lemon, Soda                     | 6.9 |
| Ice tea Lemon or Peach                                            | 6.9 |

# NEWS FROM YOUR WIRTSHAUS

#WIRTSHAUSLIEBE

Homemade Refreshments

**Enjoy our** delicious homemade Ice teas and lemonades.

Monday 6-10 p.m.

Roll the dice for the price of your cocktail.\* umbos + I €

\*except before and on public holidays