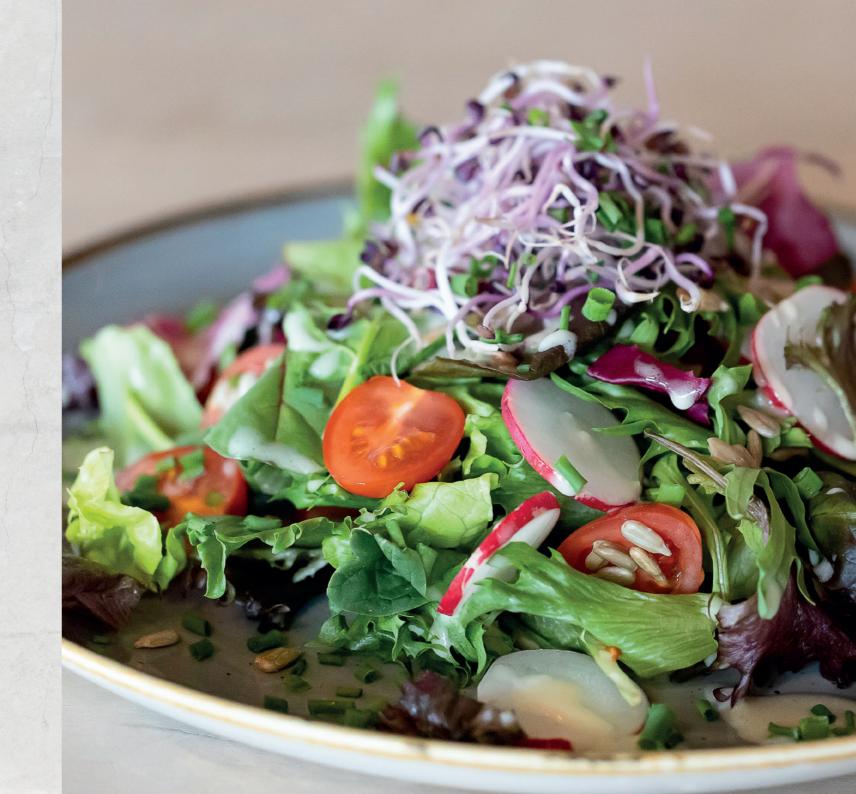

### SALADS, BOWLS & MORE

| ★ Lieblings-Salat     Our mix of colorful lettuce with sun-ripened cocktail tomatoes, radishes, sunflower seeds, and your choice of dressing | 10,90 |
|----------------------------------------------------------------------------------------------------------------------------------------------|-------|
| as a small salad                                                                                                                             | 4,90  |
| Lehners-Bowl The vitamin bowl with marinated arugula and leaf lettuces, avocado, chickpeas, sun-dried tomatoes, beetroot and quinoa          | 13,90 |
| Wirtshaus-Bowl<br>Fried potatoes, lentil quinoa salad, radishes and marinated baby spinach,<br>refined with sour cream                       | 13,90 |
| Allgäuer Ofenkartoffel Hot baked potato with zesty sour cream and a mixed side salad                                                         | 11,90 |