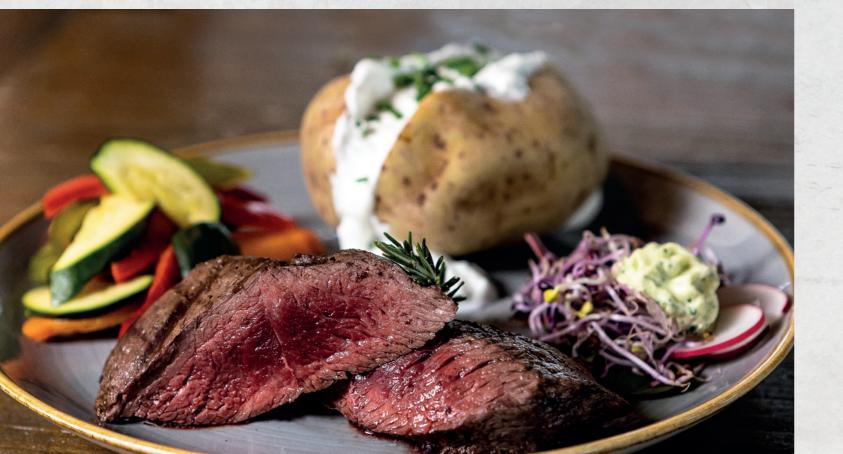

STEAKS
Pasture beef steaks (220g gross weight)

| Lehnsherrensteak                                                                              | 28,90 |
|-----------------------------------------------------------------------------------------------|-------|
| Beef steak served with grilled vegetables, baked potato with zesty sour cream and herb butter |       |
|                                                                                               |       |
| Pfefferkrustensteak                                                                           | 28,90 |
| Beef steak served with french fries, ketchup and herb butter                                  |       |
|                                                                                               |       |
| Zwiebelrostbraten                                                                             | 28,90 |
| Beef steak served with fine egg-spätzle,                                                      |       |
| in homemade dark beer gravy and roasted onions                                                |       |