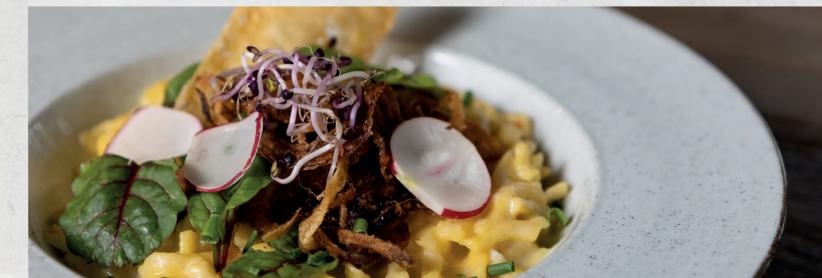

| Unser großes Wirtshaus-Schnitzel Pork schnitzel with crispy breadcrumbs baked in clarified butter, served with french fries and ketchup | 16,90            |
|-----------------------------------------------------------------------------------------------------------------------------------------|------------------|
| Wiener Schnitzel Thinly pounded veal schnitzel, breaded and baked in clarified butter, served with roast potatoes and cranberries       | 24,90            |
| Veganes Schnitzel – 100% flavor – 0% meat Vegan schnitzel made from wheat proteins with seasonal vegetables, french fries and l         | 16,90<br>ketchup |
| Würziges Putengeschnetzeltes "Züricher Art"  Spicy turkey strips with fresh mushrooms in a light cream gravy and fine egg-spätzle       | 16,90            |
| Original Allgäuer Käsespätzle<br>Cheese spätzle with three melted cheeses, melted onions and golden fried onions                        | 12,90            |
| Flammkuchen "nach klassischem Rezept"  Tarte Flambée – topped with herbal sour cream, crunchy bacon, red onion and fresh chives         | 9,90             |
| Upon request, with extra cheese                                                                                                         | + 2,50           |
| Wurstsalat Sausage salad with ring bologna, pickles, red onion and mustard                                                              | 12,50            |
| with roast potatoes                                                                                                                     | + 4,90           |
| with Emmental cheese                                                                                                                    | + 2,50           |
|                                                                                                                                         |                  |