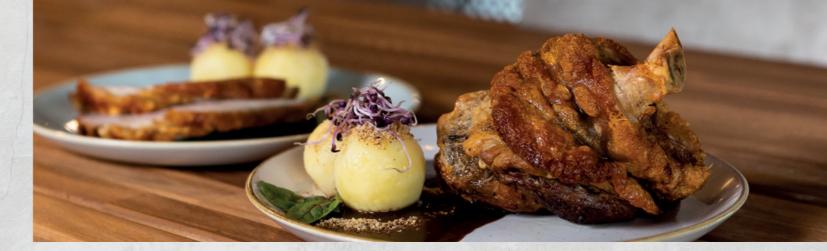

#### **OUR SPECIALITY**

(while stocks last)

| Knusprige ganze Schweinshaxe aus dem Ofen Crispy pork knuckle fresh from the oven in a dark beer gravy served with two potato dumplings and German coleslaw | 21,90 |
|-------------------------------------------------------------------------------------------------------------------------------------------------------------|-------|
| Ofenfrischer Schweinekrustenbraten                                                                                                                          | 16,90 |
| Oven fresh roast pork (shoulder cut) in dark beer gravy served                                                                                              |       |
| with two potato dumplings and German coleslaw                                                                                                               |       |

#### Schweinekrustenbraten & Schweinshaxe

Lehners favorites – traditional dishes and true classics of a Wirtshaus!

Our pork crust roast, the piece of pork shoulder – only rubbed with salt and pepper – is cooked overnight in the oven at low temperature and thus gently until the meat is soft. To get the crust also nice and crispy, we add heat. This process is called suitable "krusten".

The pork knuckle – served at Lehners as a whole knuckle – is based on the same principle as the prepared pork crust roast. It even takes a bit longer in the oven and for the "krusten" we take more time to give you a really nice crust.