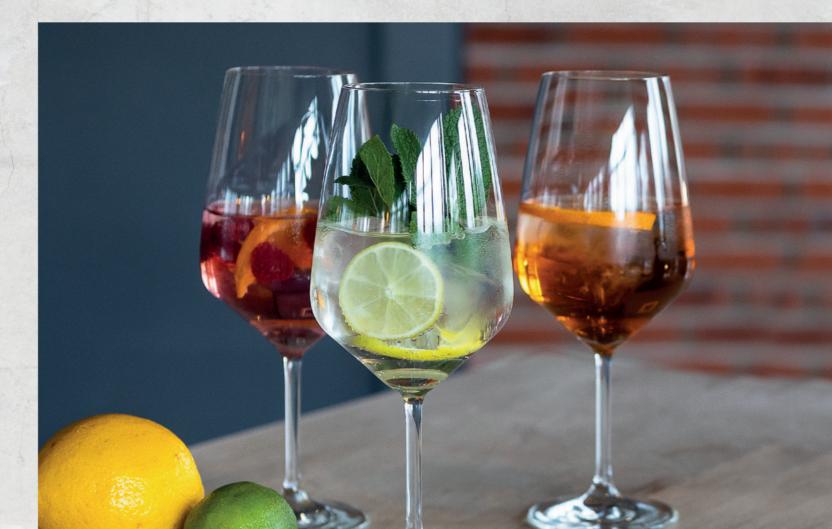

#### HOMEMADE

| Blueberry, Honey, Lemon juice, Soda                            | 5,90 |
|----------------------------------------------------------------|------|
| Cranberry-ginger-lemonade Cranberry, Ginger, Lemon juice, Soda | 5,90 |
| Ginger-mint-lemonade Ginger, Mint, Lemon juice, Soda           | 5,90 |
| Bergamot-lemon-lemonade Bergamot, Lemon, Soda                  | 5,90 |
| Ice tea Lemon or Peach                                         | 5,90 |