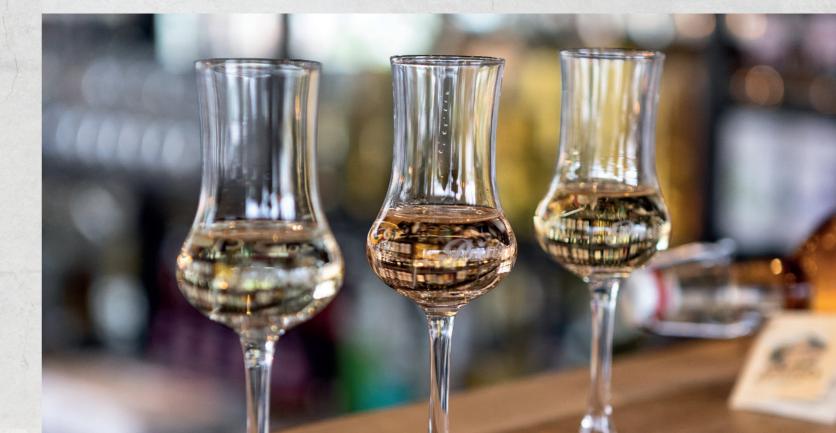

### All spirits are also available as long drinks

PRINZ REFINED-SPIRITS

Since 1886 only from the best raw materials and produced with a lot of passion. All fruit brandies are stored for several months in wooden barrels and captivate with intense fruit notes.

| Fruit Brandy from the wooden barrel 40 % Vol. | 2cl 4,20 |
|-----------------------------------------------|----------|
| Williams-Pear Brandy 41 % Vol.                | 2cl 4,20 |
| Apricot Brandy 41 % Vol.                      | 2cl 4,20 |
| Apple Brandy 41 % Vol.                        | 2cl 4,20 |
| Plum Brandy 41 % Vol.                         | 2cl 4,20 |
| Raspberry Brandy 41 % Vol.                    | 2cl 4,20 |
| Cherry Brandy 41 % Vol.                       | 2cl 4,20 |
| Hazelnut Brandy 41 % Vol.                     | 2cl 4,20 |
|                                               |          |